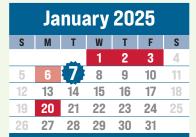

#### January 2025

- 1-3 Winter Break
- 6 Teacher Workday No School for Students
- 7 Students Return to School
- 20 Holiday No School for Students and